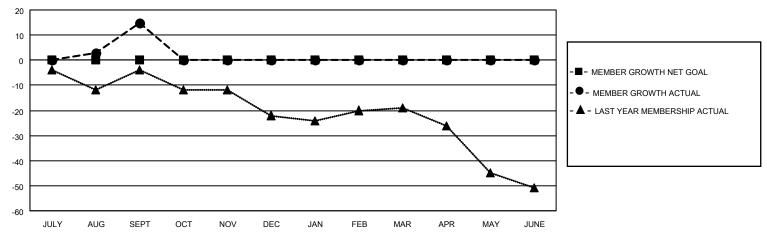

#### GOALS AND ACTUAL MEMBERS CUMULATIVE

| DROPPED CLUBS: 0 |    | 14 CLUBS OF 52 ADDED 1 OR<br>MORE NEW MEMBERS | GENDER DISTRIBUTION                 |              |  |
|------------------|----|-----------------------------------------------|-------------------------------------|--------------|--|
|                  |    | WORE NEW WEINDERS                             | MALE 1,025 (73.27%)                 |              |  |
|                  |    |                                               | FEMALE                              | 374 (26.73%) |  |
| DROPPED MEMBERS  |    |                                               | NON BINARY                          | 0 (0.00%)    |  |
|                  |    |                                               | PREFER NOT TO ANSWER                | 0 (0.00%)    |  |
| DECEASED         | 5  |                                               |                                     | ,            |  |
| CLUB CANCELLED   | 0  | CLICK HERE FOR CUMULATIVE                     | TOTAL FAMILY UNIT MEMBERS           | 350          |  |
| OTHER            | 25 | MEMBERSHIP DATA                               |                                     |              |  |
| TOTAL            | 30 |                                               | FAMILY MEMBERS PAYING HALF DUES 177 |              |  |
|                  |    |                                               |                                     |              |  |

## District 27 C1

| Clubs                 |               |           |               | Members               |                        |                         |                                                    |
|-----------------------|---------------|-----------|---------------|-----------------------|------------------------|-------------------------|----------------------------------------------------|
| RESULTS FOR 2021-2022 |               |           |               | RESULTS FOR 2021-2022 |                        |                         |                                                    |
| QUARTER               | NEW CLUB GOAL | NEW CLUBS | DROPPED CLUBS | QUARTER MEME          | BER GROWTH NET<br>GOAL | MEMBER GROWTH<br>ACTUAL | DROPPED<br>MEMBERS ACTUAL<br>(including transfers) |
| JULY/AUG/SEPT         | 0             | 0         | 0             | JULY/AUG/SEPT         | 0                      | 45                      | 30                                                 |
| OCT/NOV/DEC           | 0             | 0         | 0             | OCT/NOV/DEC           | 0                      | 0                       | 0                                                  |
| JAN/FEB/MAR           | 0             | 0         | 0             | JAN/FEB/MAR           | 0                      | 0                       | 0                                                  |
| APR/MAY/JUNE          | 0             | 0         | 0             | APR/MAY/JUNE          | 0                      | 0                       | 0                                                  |