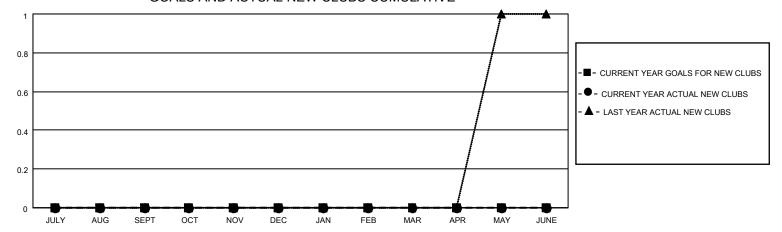

#### GOALS AND ACTUAL NEW CLUBS CUMULATIVE

## District 27 C1

| Clubs                 |               |           |               | Members               |                        |                         |                                                    |
|-----------------------|---------------|-----------|---------------|-----------------------|------------------------|-------------------------|----------------------------------------------------|
| RESULTS FOR 2021-2022 |               |           |               | RESULTS FOR 2021-2022 |                        |                         |                                                    |
| QUARTER               | NEW CLUB GOAL | NEW CLUBS | DROPPED CLUBS | QUARTER MEME          | BER GROWTH NET<br>GOAL | MEMBER GROWTH<br>ACTUAL | DROPPED<br>MEMBERS ACTUAL<br>(including transfers) |
| JULY/AUG/SEPT         | 0             | 0         | 0             | JULY/AUG/SEPT         | 0                      | 45                      | 30                                                 |
| OCT/NOV/DEC           | 0             | 0         | 0             | OCT/NOV/DEC           | 0                      | 0                       | 0                                                  |
| JAN/FEB/MAR           | 0             | 0         | 0             | JAN/FEB/MAR           | 0                      | 0                       | 0                                                  |
| APR/MAY/JUNE          | 0             | 0         | 0             | APR/MAY/JUNE          | 0                      | 0                       | 0                                                  |